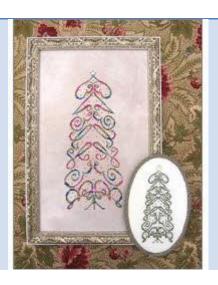

## Simple Overdyed Ornament

Free Cross Stitch Pattern

from Loretta Oliver at

Stitching the Night Away

Model stitched by Wilma B.

http://www.stitchingthenightaway.com

Grid Size: 70w X 70h

You can use any color or combination of colors for this ornament. I designed this chart so that the stitcher could choose what colors of floss and fabric to use.