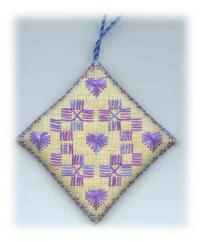

## Simple Overdyed Ornament

Free Cross Stitch Pattern

from Loretta Oliver at

Stitching the Night Away

Model stitched by Wilma B.

http://www.stitchingthenightaway.com

Grid Size: 70w X 70h

You can use any color or combination of colors for this ornament. I designed this chart so that the stitcher could choose what colors of floss and fabric to use.

It's a great way to use up all those little bits of leftover floss  $\ensuremath{\mathfrak{G}}$ 

Want to figure out how big your fabric needs to be to stitch this piece?

→ Click here to use our handy fabric calculator.