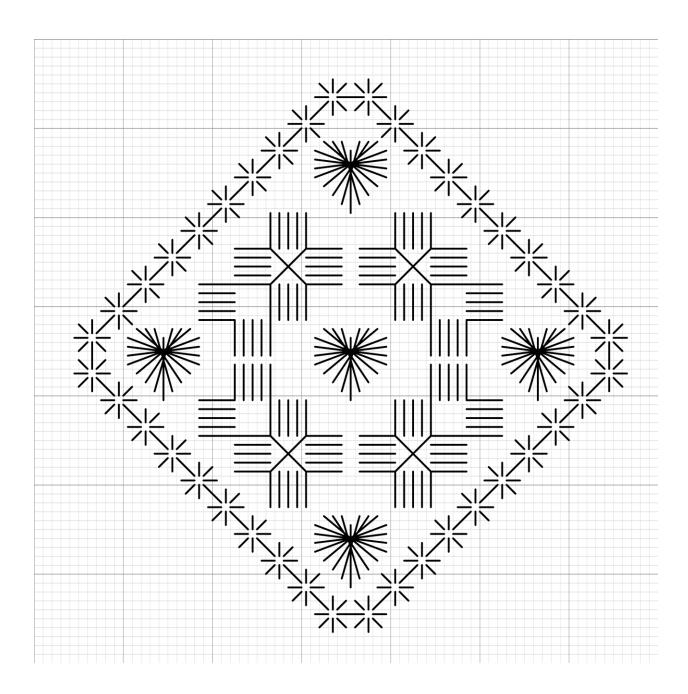

## Simple Overdyed Ornament

Free Cross Stitch Pattern

from Loretta Oliver at

Stitching the Night Away

Model stitched by Wilma B.

http://www.stitchingthenightaway.com

Grid Size: 70w X 70h

You can use any color or combination of colors for this ornament. I designed this chart so that the stitcher could choose what colors of floss and fabric to use.

It's a great way to use up all those little bits of leftover floss  $\ensuremath{\mathfrak{G}}$ 

Want to figure out how big your fabric needs to be to stitch this piece?

→ Click here to use our handy fabric calculator.