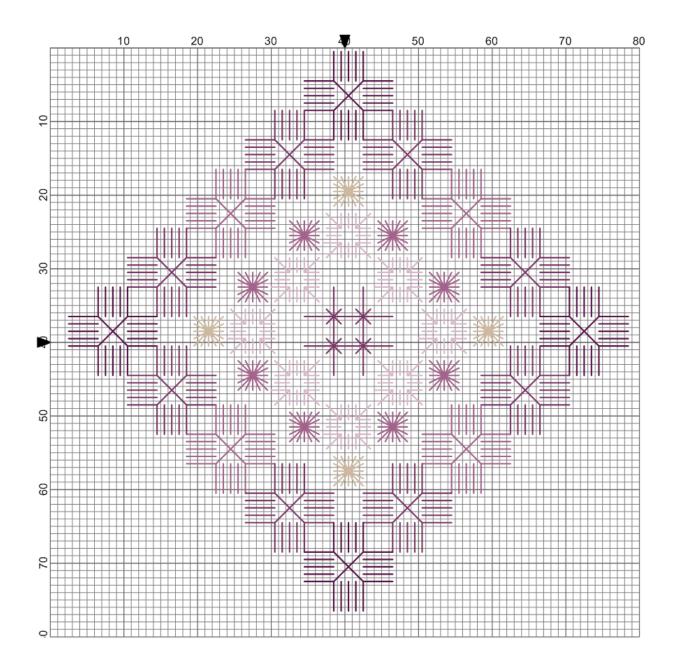

# Quick Cutwork Ornament

(previously named March Ornament)

Free Cross Stitch Pattern

from Loretta Oliver at

Stitching the Night Away

### http://www.stitchingthenightaway.com

Backstitches:

DMC-327
DMC-552
DMC-553
DMC-554
DMC-3864

Grid Size: 80w X 80h ~~ These colors are simply a recommendation. I designed this chart so that the stitcher could choose what colors of floss and fabric to use. It's a quick small stitch, so deck the halls and make a few gifts too.