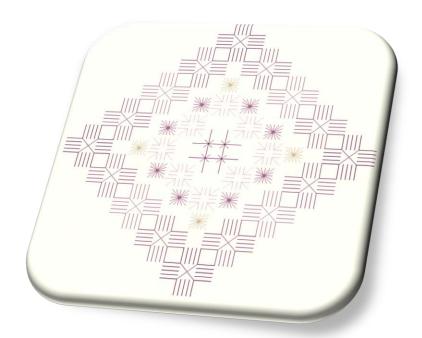

# Quick Cutwork Ornament

(previously named March Ornament)

Free Cross Stitch Pattern

from Loretta Oliver at

Stitching the Night Away

### http://www.stitchingthenightaway.com

Backstitches:

DMC-327
DMC-552
DMC-553
DMC-554
DMC-3864

Grid Size: 80w X 80h ~~ These colors are simply a recommendation. I designed this chart so that the stitcher could choose what colors of floss and fabric to use. It's a quick small stitch, so deck the halls and make a few gifts too.