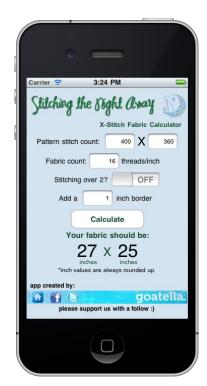

## Please use and share our fabric calculator tool –

we have the web based version plus a variety of mobile apps available on different platforms so you can take it with you on the go!

If you're using the mobile app, don't forget to give it a star rating or a review, having user ratings in the different stores helps other people find the app.