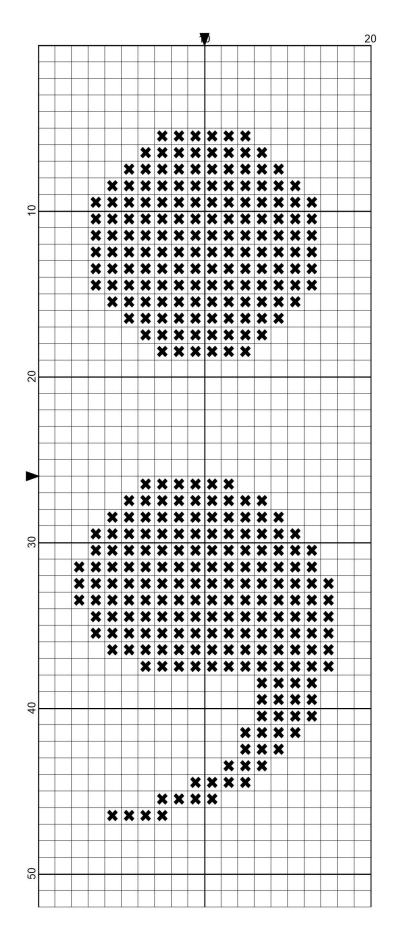

## Simple Semicolon

I definitely encourage you to share your stitching progress and stitching on social media, blogs, and pretty much anywhere  $\bigcirc$ 

If you share your stitching on **Instagram** you can use hashtag **#stitchingthenightaway** or tag me directly @<u>retta719</u>